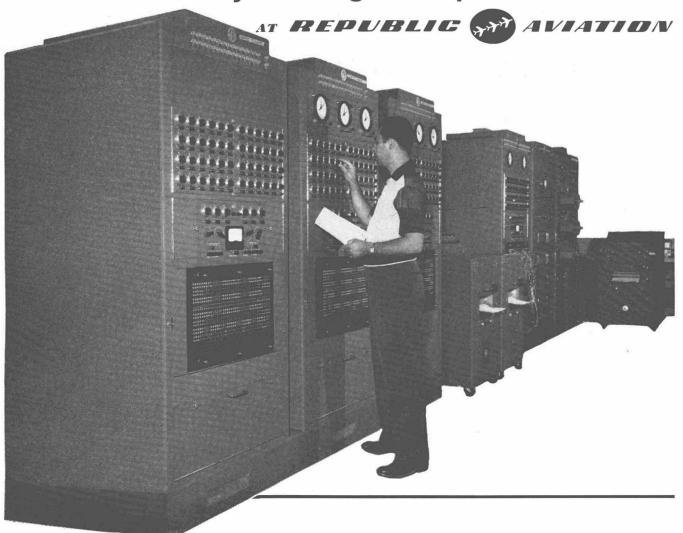

## Here's Mid-Century's Analogue Computer Installation

## Where huge savings in time and costs will be realized!

Because Republic can "fly" an aircraft or guided missile, including take-off, cruise, landing, maneuvers and emergency conditions right in this computer center. Here, the actual performance is actually and accurately simulated, in a safe and in a relatively inexpensive manner. Here the optimum in design characteristics is determined without endangering human lives or incurring losses of millions of dollars with test flight models.